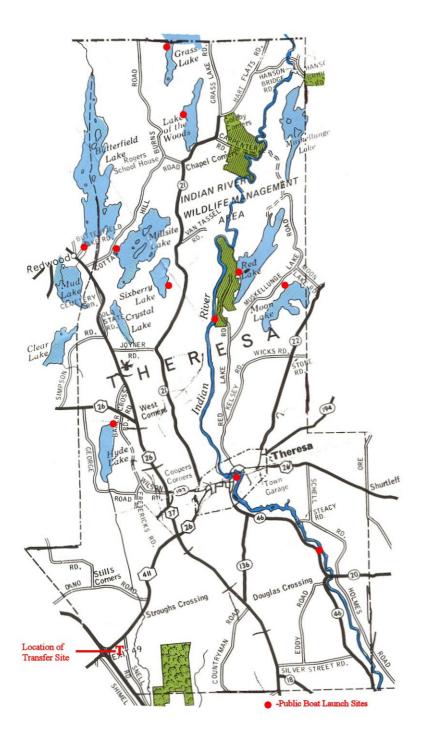

### **Butterfield Lake**

Off Town Road, 1/2 mile east of the Hamlet of Redwood. Hard surface launching ramp, parking for 27 cars and trailers.

#### **Hyde Lake**

Off Route 26, 3 miles northwest of the Village of Theresa. Beach launch. Parking for 10 cars and trailers. Ten hp limit.

### **Indian River**

Off Red Lake Road north of the Village of Theresa. Beach launch. Parking for 6 cars.

### **Lake-of-the-Woods**

Off Burns Road which is approximately 3 miles east of the Village of Redwood, off Cottage Hill Road. Beach launch. Parking for 15 cars. 10 hp limit.

### **Millsite Lake**

On Cottage Hill Road, 1 mile east of the Village of Redwood. Beach launching. Parking for 15 cars and trailers.

10 hp motor restriction.

# **Moon Lake**

Off Moon Lake Road north of the Village of Theresa. Hand launch. Parking for 10 cars and trailers. 10 hp limit.

## **Red Lake**

On Greenacre Road, about 4 miles north of the Hamlet of Theresa.

Beach launch.

Parking for 30 cars.

### **Sixberry Lake**

Off County Route 21, English Settlement Road, north of the Village of Theresa.
Hard surface ramp.
Parking for 15 cars and trailers.
This Lake has a 10hp limit.